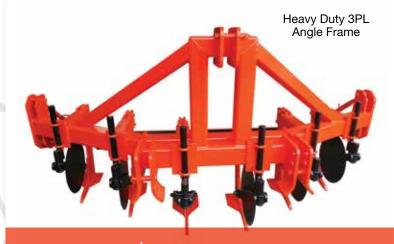

## **FEATURES**

- № 125 x 125 x 9mm Steel Frame
- Angled Design for Strength
- 18 inch Coulter Discs
- 2500mm Working Width
- 18mm High Tensile Legs
- Adjustable Rear Roller
- Shear Bolt Legs
- Shin Guards for Minimised Leg Wear
- Adjustable up to 400mm Depth
- Alternative Widths 3500 & 4500mm