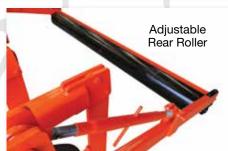

## **FEATURES**

- № 125 x 125 x 9mm Steel Frame
- Angled Design for Strength
- 18 inch Coulter Discs
- 2500mm Working Width
- 18mm High Tensile Legs
- Adjustable Rear Roller
- Shear Bolt Legs
- Shin Guards for Minimised Leg Wear
- Adjustable up to 400mm Depth
- Alternative Widths 3500 & 4500mm