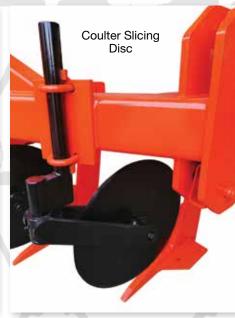

## **FEATURES**

- № 125 x 125 x 9mm Steel Frame
- Angled Design for Strength
- 18 inch Coulter Discs
- 2500mm Working Width
- 18mm High Tensile Legs
- Adjustable Rear Roller
- Shear Bolt Legs
- Shin Guards for Minimised Leg Wear
- Adjustable up to 400mm Depth
- Alternative Widths 3500 & 4500mm