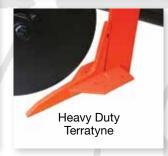

## **FEATURES**

- № 125 x 125 x 9mm Steel Frame
- Angled Design for Strength
- 18 inch Coulter Discs
- 2500mm Working Width
- 18mm High Tensile Legs
- Adjustable Rear Roller
- Shear Bolt Legs
- Shin Guards for Minimised Leg Wear
- Adjustable up to 400mm Depth
- Alternative Widths 3500 & 4500mm