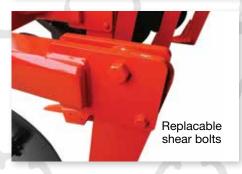

## **FEATURES**

- № 125 x 125 x 9mm Steel Frame
- Angled Design for Strength
- 18 inch Coulter Discs
- 2500mm Working Width
- 18mm High Tensile Legs
- Adjustable Rear Roller
- Shear Bolt Legs
- Shin Guards for Minimised Leg Wear
- Adjustable up to 400mm Depth
- Alternative Widths 3500 & 4500mm