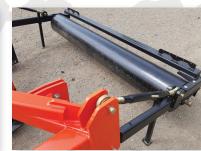

## **FEATURES**

- 2 125 x 125 x 9mm Steel Frame
- Angled Design for Strength
- 440mm Coulter Discs
- 2500mm Working Width
- 20mm High Tensile Legs
- Adjustable Rear Roller
- Shear Bolt Legs
- Shin Guards for Minimised Leg Wear
- Adjustable up to 400mm Depth

Heavy Duty Terratyne

Adjustable Rear Roller

Replacable shear bolts

Coulter Slicing Disc

717 Weedons Ross Road, West Melton, Canterbury

Phone/Fax: (03) 347 8516

Email: info@lyndonengineering.co.nz