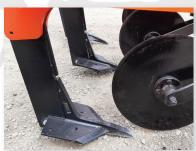

## **FEATURES**

- 2 125 x 125 x 9mm Steel Frame
- Angled Design for Strength
- 440mm Coulter Discs
- 2500mm Working Width
- 20mm High Tensile Legs
- Adjustable Rear Roller
- Shear Bolt Legs
- Shin Guards for Minimised Leg Wear
- Adjustable up to 400mm Depth

Heavy Duty Terratyne

Adjustable Rear Roller

Replacable shear bolts

Coulter Slicing Disc

717 Weedons Ross Road, West Melton, Canterbury

Phone/Fax: (03) 347 8516

Email: info@lyndonengineering.co.nz