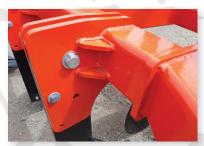

## **FEATURES**

- 2 125 x 125 x 9mm Steel Frame
- Angled Design for Strength
- 440mm Coulter Discs
- 2500mm Working Width
- 20mm High Tensile Legs
- Adjustable Rear Roller
- Shear Bolt Legs
- Shin Guards for Minimised Leg Wear
- Adjustable up to 400mm Depth

Heavy Duty Terratyne

Adjustable Rear Roller

Replacable shear bolts

Coulter Slicing Disc

717 Weedons Ross Road, West Melton, Canterbury

Phone/Fax: (03) 347 8516

Email: info@lyndonengineering.co.nz