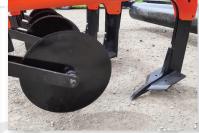

## **FEATURES**

- 2 125 x 125 x 9mm Steel Frame
- Angled Design for Strength
- 440mm Coulter Discs
- 2500mm Working Width
- 20mm High Tensile Legs
- Adjustable Rear Roller
- Shear Bolt Legs
- Shin Guards for Minimised Leg Wear
- Adjustable up to 400mm Depth

Heavy Duty Terratyne

Adjustable Rear Roller

Replacable shear bolts

Coulter Slicing Disc

717 Weedons Ross Road, West Melton, Canterbury

Phone/Fax: (03) 347 8516

Email: info@lyndonengineering.co.nz