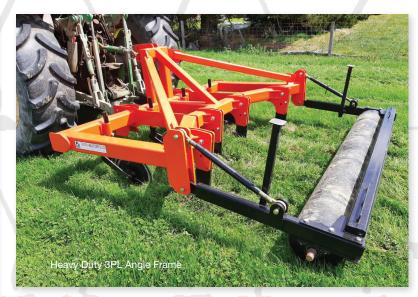

## LYNDON SUBSOILER TERRABUSTER 250

## **FEATURES**

- 2 125 x 125 x 9mm Steel Frame
- Angled Design for Strength
- 440mm Coulter Discs
- 2500mm Working Width
- 20mm High Tensile Legs
- Adjustable Rear Roller
- Shear Bolt Legs
- Shin Guards for Minimised Leg Wear
- Adjustable up to 400mm Depth

## **BENEFITS**

- Break up Soil Compaction
- Improved Drainage
- Increased Pasture Root Mass
- Reduced Moisture Run off
- Increased Nutrient Impact

\$17,850 + gst

All prices are subject to change.

please check current price list