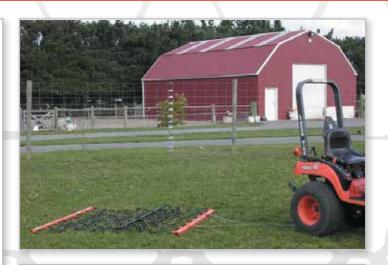

# Harrows for Motor Bikes, ATVs and Lawn Mowers

All these harrows are suitable for many applications such as spreading manure from horses and cattle, removing twitch and dead grass, for relieving compaction and pugging in fields and surface maintenance of horse arenas. Also great for over-sowing, light levelling and seeding lawns.

#### **ATV SPIKED CHAIN HARROWS**

(Overall length 1.6m)

4' x 12mm spiked harrow \$665 + GST
5' x 12mm spiked harrow \$800 + GST
6' x 12mm spiked harrow \$990 + GST
7' x 12mm spiked harrow \$1110 + GST

#### **ATV COMBO HARROWS**

(Overall length 1.6m)

4' x 12mm spiked and chain harrow 5' x 12mm spiked and chain harrow 6' x 12mm spiked and chain harrow 7' x 12mm spiked and chain harrow 5' x 12mm spiked and chain harrow 7' x 12mm spiked and chain harrow 5' \$1360 + \$6\$T

### **ATV CHAIN HARROWS**

(Overall length 1.6m)

4' x 10mm chain harrow \$830 + GST 4' x 12mm chain harrow \$920 + GST 5' x 10mm chain harrow \$1025 + GST 5' x 12mm chain harrow \$1130 + GST 6' x 10mm chain harrow \$1145 + GST 6' x 12mm chain harrow \$1375 + GST 7' x 10mm chain harrow \$1345 + GST 7' x 12mm chain harrow \$1545 + GST