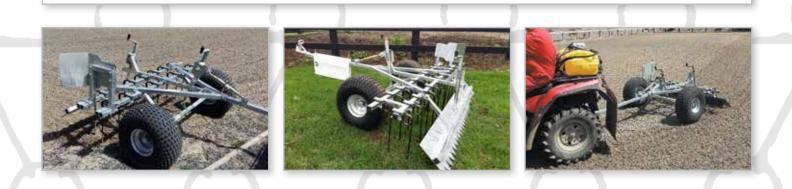

## ARENA GROOMER

The Lyndon Harrows Arena Groomer is used to enhance your arena for improved horse comfort and arena surface maintenance.

Lyndon Harrows have been designing and manufacturing surface improvement equipment in NZ for over forty years.

- The tynes free up the top surface and spread build up
- The rear arena rake assists in surface distribution and finishes
- The side sluice pulls away that annoying edge build up
- Arena Groomer finished in hot-dip galvanisation for long life