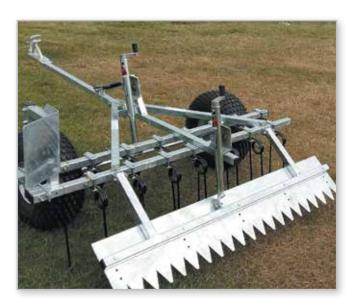

## ARENA GROOMER

The Lyndon Harrows Arena Groomer is used to enhance your arena for improved horse comfort and arena surface maintenance.

Lyndon Harrows have been designing and manufacturing surface improvement equipment in NZ for over forty years.

- The tynes free up the top surface and spread build up
- The rear arena rake assists in surface distribution and finishes
- The side sluice pulls away that annoying edge build up
- Arena Groomer finished in hot-dip galvanisation for long life

1500mm **\$4195** +gst 2100mm **\$4780** +gst (other sizes POA)