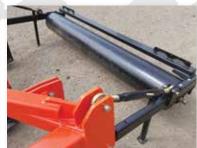

## **FEATURES**

- 2 125 x 125 x 9mm Steel Frame
- Angled Design for Strength
- 440mm Coulter Discs
- 2500mm Working Width
- 20mm High Tensile Legs
- Adjustable Rear Roller
- Shear Bolt Legs
- Shin Guards for Minimised Leg Wear
- Adjustable up to 400mm Depth

Heavy Duty Terratyne

Adjustable Rear Roller

Replacable shear bolts

Coulter Slicing Disc

717 Weedons Ross Road, West Melton, Canterbury

Phone/Fax: (03) 347 8516

Email: info@lyndonengineering.co.nz