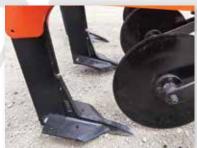

## **FEATURES**

- 2 125 x 125 x 9mm Steel Frame
- Angled Design for Strength
- 440mm Coulter Discs
- 2500mm Working Width
- 20mm High Tensile Legs
- Adjustable Rear Roller
- Shear Bolt Legs
- Shin Guards for Minimised Leg Wear
- Adjustable up to 400mm Depth

Heavy Duty Terratyne

Adjustable Rear Roller

Replacable shear bolts

Coulter Slicing Disc

717 Weedons Ross Road, West Melton, Canterbury

Phone/Fax: (03) 347 8516

Email: info@lyndonengineering.co.nz