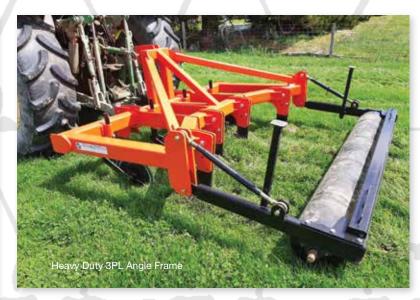

## **FEATURES**

- 2 125 x 125 x 9mm Steel Frame
- Angled Design for Strength
- 440mm Coulter Discs
- 2500mm Working Width
- 20mm High Tensile Legs
- Adjustable Rear Roller
- Shear Bolt Legs
- Shin Guards for Minimised Leg Wear
- Adjustable up to 400mm Depth

Heavy Duty Terratyne

Adjustable Rear Roller

Replacable shear bolts

Coulter Slicing Disc

717 Weedons Ross Road, West Melton, Canterbury

Phone/Fax: (03) 347 8516

Email: info@lyndonengineering.co.nz