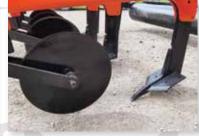

## **FEATURES**

- 2 125 x 125 x 9mm Steel Frame
- Angled Design for Strength
- 440mm Coulter Discs
- 2500mm Working Width
- 20mm High Tensile Legs
- Adjustable Rear Roller
- Shear Bolt Legs
- Shin Guards for Minimised Leg Wear
- Adjustable up to 400mm Depth

Heavy Duty Terratyne

Adjustable Rear Roller

Replacable shear bolts

Coulter Slicing Disc

717 Weedons Ross Road, West Melton, Canterbury

Phone/Fax: (03) 347 8516

Email: info@lyndonengineering.co.nz