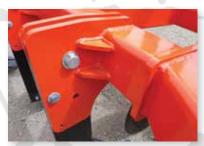

## **FEATURES**

- 2 125 x 125 x 9mm Steel Frame
- Angled Design for Strength
- 440mm Coulter Discs
- 2500mm Working Width
- 20mm High Tensile Legs
- Adjustable Rear Roller
- Shear Bolt Legs
- Shin Guards for Minimised Leg Wear
- Adjustable up to 400mm Depth

Heavy Duty Terratyne

Adjustable Rear Roller

Replacable shear bolts

Coulter Slicing Disc

717 Weedons Ross Road, West Melton, Canterbury

Phone/Fax: (03) 347 8516

Email: info@lyndonengineering.co.nz