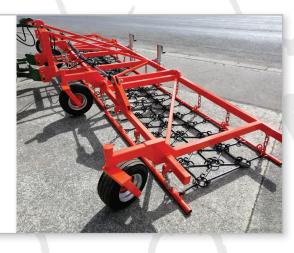

## **Lyndon Folding Frame Cultivation Harrows**

3PL Folding Frame 6mtr (Cultivation) \$16,750 16mm Spike Harrow \$6,310 Stump Jump Leaf 50 x 10 x 4row \$3,810 Round Ring 16mm x 6ft \$6,950

Suspended on 16.5  $\times$  6.5  $\times$  8 / 6Ply Wheels 75  $\times$  50 Steel Frame with heavy 3PL connection Twin machine stands for storage

## SUITABLE FOR MANY USES INCLUDING:

- Large area manure spreading & pasture rejuvenation
- Seed covering across multiple paddocks or client properties
- Soil management and cultivation tool
- Ease of use with harrows being easily handled & able to be stored quickly
- Ask us about fitting any harrow style of your choice