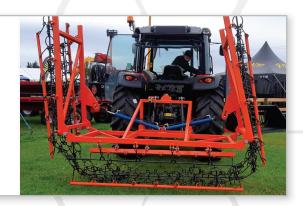

## **Lyndon Folding Frame Grass & Covering**

3PL Folding Frame 6mtr (Grass & Covering) \$11,750 12mm Spike Harrow \$3,990 12mm Square Chain Harrow \$4,580 12mm Utility Harrow \$2,560

75 x 50 Steel Frame

## SUITABLE FOR MANY USES INCLUDING:

- Large area manure spreading & pasture rejuvenation
- Seed covering across multiple paddocks or client properties
- Soil management and cultivation tool
- Ease of use with harrows being easily handled & able to be stored quickly
- Ask us about fitting any harrow style of your choice