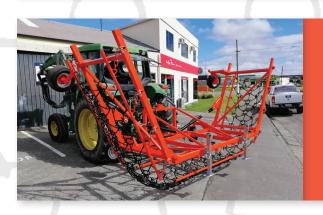

## **Lyndon Folding Frame Cultivation Harrows**

3PL Folding Frame 6mtr (Cultivation) \$16,750 16mm Spike Harrow \$6,310 Stump Jump Leaf 50 x 10 x 4row \$3,810 Round Ring 16mm x 6ft \$6,950

Suspended on 16.5  $\times$  6.5  $\times$  8 / 6Ply Wheels 75  $\times$  50 Steel Frame with heavy 3PL connection Twin machine stands for storage

## SUITABLE FOR MANY USES INCLUDING:

- Large area manure spreading & pasture rejuvenation
- Seed covering across multiple paddocks or client properties
- Soil management and cultivation tool
- Ease of use with harrows being easily handled & able to be stored quickly
- Ask us about fitting any harrow style of your choice