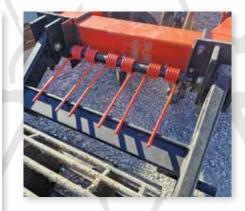

## **FEATURES**

- Heavy duty three bar frame includes three point hitch compatible with Cat. II or Cat. III hitches
- Front guide discs keep tool aligned on pivot track path
- Heavy disc gangs mount independently to the frame. Blades may be adjusted laterally along the tool bar. Each disc is equipped with 1-1/8" arbor bolt and two sealed bearings per housing
- Ear 28" crumbler basket firms and levels the soil placed into the rut
- Double pressure tyne springs supply downward force to break clods and smooth the surface with the rear crumbler
- Finish with running tractor tyres over the re-built soil mounds for compression
- Towable with 90hp + tractor