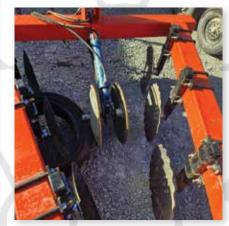

## **FEATURES**

- Heavy duty three bar frame includes three point hitch compatible with Cat. II or Cat. III hitches
- Front guide discs keep tool aligned on pivot track path
- Heavy disc gangs mount independently to the frame. Blades may be adjusted laterally along the tool bar. Each disc is equipped with 1-1/8" arbor bolt and two sealed bearings per housing
- Ear 28" crumbler basket firms and levels the soil placed into the rut
- Double pressure tyne springs supply downward force to break clods and smooth the surface with the rear crumbler
- Finish with running tractor tyres over the re-built soil mounds for compression
- Towable with 90hp + tractor